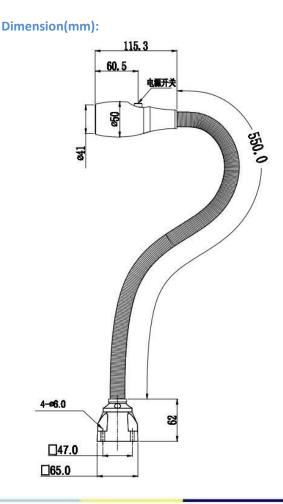

#### Introduction:

1. LED-M3A is a convenient LED work light which is ideally

designed as a lathe lighting.

2. With 550mm flexible gooseneck arm, very convenient to

position lamp and control the lighting direction.