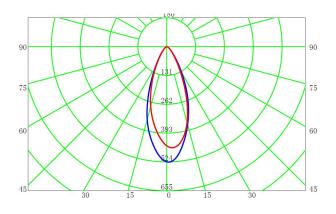

RI                           | >80                                       |
| IP rating                     | IP65                                      |
| Beam angle                    | 60 degree                                 |
| Color temperature             | 2800-3200K, 4000-4500K, 6000-6500K        |
| Material                      | Aluminum housing , PC lens, PA+15%GF base |
| Lifetime                      | 50,000 hours                              |
| Working temperature/ humidity | -20~45°C / 10%-90%                        |
| Storage temperature/ humidity | -20~60°C /10%-90%                         |
| Installation                  | Fixed by screws                           |







8 (495) 150-05-90, 8 (800) 500-63-48 order@rustan.ru

# LightGen

## Light distribution data





Wire connection:



Negtive(-): White

### Package info

| Qty/carton   | 30pcs/carton     |
|--------------|------------------|
| Carton Size  | L620*W380*H460mm |
| Net Weight   | 17.4kg           |
| Gross Weight | 20.5kg           |







8 (495) 150-05-90, 8 (800) 500-63-48 order@rustan.ru