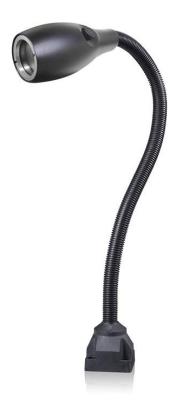

#### Introduction:

1. LED-M3A is a convenient LED work light which is ideally

designed as a lathe lighting.

2. With 550mm flexible gooseneck arm, very convenient to

position lamp and control the lighting direction.

#### **Application:**

CNC machine work: engraving machine, EDM machine etc. Assembly and repair work. Point Lighting. Laboratories.