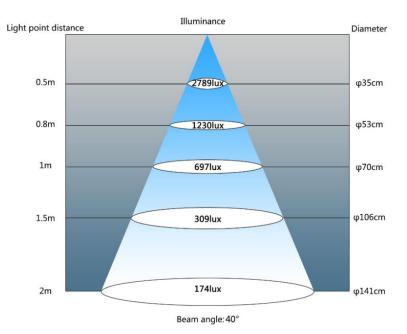

| >80                                       |
| IP rating                     | IP65                                      |
| Beam angle                    | 60 degree                                 |
| Color temperature             | 2800-3200K, 4000-4500K, 6000-6500K        |
| Material                      | Aluminum housing , PC lens, PA+15%GF base |
| Lifetime                      | 50,000 hours                              |
| Working temperature/ humidity | -20~45°C / 10%-90%                        |
| Storage temperature/ humidity | -20~60°C /10%-90%                         |
| Installation                  | Fixed by screws                           |







8 (495) 150-05-90, 8 (800) 500-63-48 order@rustan.ru

# LightGen

## Light distribution data





Wire connection:



Negtive(-): White

### Package info

| Qty/carton   | 30pcs/carton     |
|--------------|------------------|
| Carton Size  | L620*W380*H460mm |
| Net Weight   | 17.4kg           |
| Gross Weight | 20.5kg           |







8 (495) 150-05-90, 8 (800) 500-63-48 order@rustan.ru