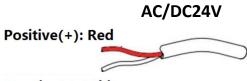

| >80                                       |
| IP rating                     | IP65                                      |
| Beam angle                    | 60 degree                                 |
| Color temperature             | 2800-3200K, 4000-4500K, 6000-6500K        |
| Material                      | Aluminum housing , PC lens, PA+15%GF base |
| Lifetime                      | 50,000 hours                              |
| Working temperature/ humidity | -20~45°C / 10%-90%                        |
| Storage temperature/ humidity | -20~60°C /10%-90%                         |
| Installation                  | Fixed by screws                           |







8 (495) 150-05-90, 8 (800) 500-63-48 order@rustan.ru

# LightGen

## Light distribution data





Wire connection:



Negtive(-): White

### Package info

| Qty/carton   | 30pcs/carton     |
|--------------|------------------|
| Carton Size  | L620*W380*H460mm |
| Net Weight   | 17.4kg           |
| Gross Weight | 20.5kg           |







8 (495) 150-05-90, 8 (800) 500-63-48 order@rustan.ru