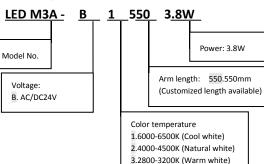

# LED Work Light LED-M3A

#### Introduction:

1. LED-M3A is a convenient LED work light which is ideally

designed as a lathe lighting.

2. With 550mm flexible gooseneck arm, very convenient to

position lamp and control the lighting direction.

3. Use high lumen COB LED chip, 320lm output, long lifetime and energy saving.

4. IP65 waterproof, suitable for variety applications.

#### **Application:**

CNC machine work: engraving machine, EDM machine etc. Assembly and repair work. Point Lighting. Laboratories.

# Warranty: 3 years Certification: CE, RoHS, TUV, FCC

#### Ordering code:



#### **Parameter:**

| Power                         | 3.8W                                      |
|-------------------------------|-------------------------------------------|
| Input voltage                 | AC/DC24V                                  |
| Lumen output(Efficiency)      | 320lm (84lm/w)                            |
| CRI                           | >80                                       |
| IP rating                     | IP65                                      |
| Beam angle                    | 60 degree                                 |
| Color temperature             | 2800-3200K, 4000-4500K, 6000-6500K        |
| Material                      | Aluminum housing , PC lens, PA+15%GF base |
| Lifetime                      | 50,000 hours